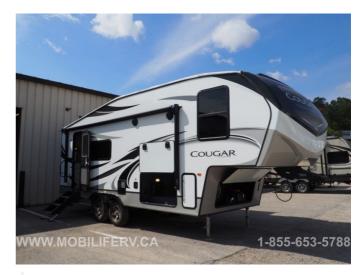

# 2022 KEYSTONE COUGAR HALF-TON 23MLS

## **SPECIFICATIONS**

| Year                | 2022            |
|---------------------|-----------------|
| Manufacturer        | KEYSTONE        |
| Brand               | COUGAR HALF-TON |
| Model               | 23MLS           |
| Туре                | Fifth Wheel     |
| Status              | New             |
| Stock #             | 8355            |
| Financing Available | ✓               |
| Warranty Available  | ✓               |
| Suspension          | N/A             |
| Leveling            | N/A             |
| Exterior Length     | 23.0 ft.        |
| Dry Weight          | 7116 lbs.       |
| Sleeping Capacity   | 4 person(s)     |
| Interior Colour     | N/A             |
| Exterior Colour     | Fibreglass      |
| Slideouts           | 2               |
|                     |                 |