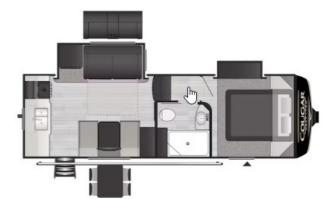

# 2022 KEYSTONE COUGAR HALF-TON 23MLS

## **SPECIFICATIONS**

| Year                | 2022            |
|---------------------|-----------------|
| Manufacturer        | KEYSTONE        |
| Brand               | COUGAR HALF-TON |
| Model               | 23MLS           |
| Туре                | Fifth Wheel     |
| Status              | New             |
| Stock #             | 8355            |
| Financing Available | ✓               |
| Warranty Available  | ✓               |
| Suspension          | N/A             |
| Leveling            | N/A             |
| Exterior Length     | 23.0 ft.        |
| Dry Weight          | 7116 lbs.       |
| Sleeping Capacity   | 4 person(s)     |
| Interior Colour     | N/A             |
| Exterior Colour     | Fibreglass      |
| Slideouts           | 2               |
|                     |                 |