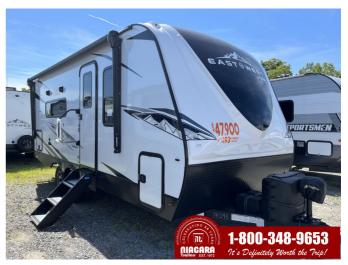

### 2023 EAST TO WEST ALTA 1900MMK

#### **SPECIFICATIONS**

| Year                | 2023            |
|---------------------|-----------------|
| Manufacturer        | EAST TO WEST    |
| Brand               | ALTA            |
| Model               | 1900MMK         |
| Туре                | Travel Trailer  |
| Status              | New             |
| Stock #             | FR1293          |
| Financing Available | <b>✓</b>        |
| Warranty Available  | <b>✓</b>        |
| Suspension          | N/A             |
| Leveling            | N/A             |
| Exterior Length     | 19.0 ft.        |
| Dry Weight          | 5426 lbs.       |
| Sleeping Capacity   | 2 person(s)     |
| Interior Colour     | CASHMERE CANYON |
| Exterior Colour     | N/A             |
| Slideouts           | 1               |
|                     |                 |