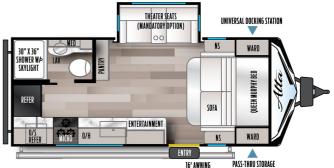

### 2023 EAST TO WEST ALTA 1900MMK

#### **SPECIFICATIONS**

| Year                | 2023            |
|---------------------|-----------------|
| Manufacturer        | EAST TO WEST    |
| Brand               | ALTA            |
| Model               | 1900MMK         |
| Туре                | Travel Trailer  |
| Status              | New             |
| Stock #             | FR1293          |
| Financing Available | <b>✓</b>        |
| Warranty Available  | <b>✓</b>        |
| Suspension          | N/A             |
| Leveling            | N/A             |
| Exterior Length     | 19.0 ft.        |
| Dry Weight          | 5426 lbs.       |
| Sleeping Capacity   | 2 person(s)     |
| Interior Colour     | CASHMERE CANYON |
| Exterior Colour     | N/A             |
| Slideouts           | 1               |
|                     |                 |

### **SELLING FEATURES**

EAST TO WEST's ALTA is our first lightweight laminated travel trailer line officially launching in September 2019. ALTA will premier with the 7 top selling floorplans in the industry in one great interior décor scheme (cloud).

LUXE DÉCOR PACKAGE

- 81" Interior Ceiling Height
- 10.5 Cubic F...