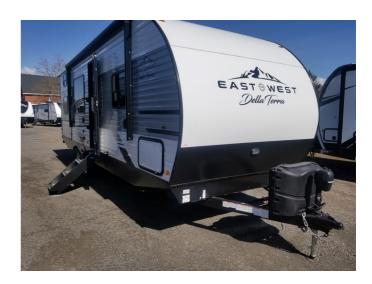

## 2022 EAST TO WEST DELLA TERRA 250BH

## **SPECIFICATIONS**

| Year                | 2022           |
|---------------------|----------------|
| Manufacturer        | EAST TO WEST   |
| Brand               | DELLA TERRA    |
| Model               | 250BH          |
| Туре                | Travel Trailer |
| Status              | New            |
| Stock #             | N9010900       |
| Financing Available | ×              |
| Warranty Available  | ×              |
| Suspension          | N/A            |
| Leveling            | N/A            |
| Exterior Length     | 29.2 ft.       |
| Dry Weight          | 5281 lbs.      |
| Sleeping Capacity   | 8 person(s)    |
| Interior Colour     | SILVER BIRCH   |
| Exterior Colour     | N/A            |
| Slideouts           | N/A            |
|                     |                |