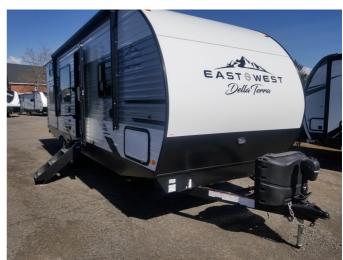

## 2022 EAST TO WEST DELLA TERRA 250BH

\$31,900.00

## **SPECIFICATIONS**

| Year                | 2022           |
|---------------------|----------------|
| Manufacturer        | EAST TO WEST   |
| Brand               | DELLA TERRA    |
| Model               | 250BH          |
| Туре                | Travel Trailer |
| Status              | New            |
| Stock #             | N9010900       |
| Financing Available | ×              |
| Warranty Available  | ×              |
| Suspension          | N/A            |
| Leveling            | N/A            |
| Exterior Length     | 29.2 ft.       |
| Dry Weight          | 5281 lbs.      |
| Sleeping Capacity   | 8 person(s)    |
| Interior Colour     | SILVER BIRCH   |
| Exterior Colour     | N/A            |
| Slideouts           | N/A            |
|                     |                |