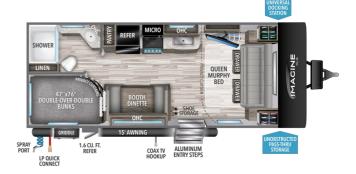

## 2023 GRAND DESIGN IMAGINE XLS 21BHE

## **SPECIFICATIONS**

| Year                | 2023           |
|---------------------|----------------|
| Manufacturer        | GRAND DESIGN   |
| Brand               | IMAGINE XLS    |
| Model               | 21BHE          |
| Туре                | Travel Trailer |
| Status              | New            |
| Stock #             | 6624           |
| Financing Available | ✓              |
| Warranty Available  | ✔              |
| Suspension          | N/A            |
| Leveling            | N/A            |
| Exterior Length     | 24.0 ft.       |
| Dry Weight          | N/A lbs.       |
| Sleeping Capacity   | 8 person(s)    |
| Interior Colour     | PEBBLE         |
| Exterior Colour     | N/A            |
| Slideouts           | N/A            |
|                     |                |