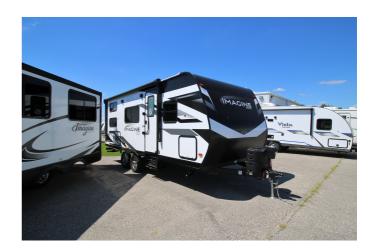

## 2023 GRAND DESIGN IMAGINE XLS 21BHE

## **SPECIFICATIONS**

| Year                | 2023           |
|---------------------|----------------|
| Manufacturer        | GRAND DESIGN   |
| Brand               | IMAGINE XLS    |
| Model               | 21BHE          |
| Туре                | Travel Trailer |
| Status              | New            |
| Stock #             | 6624           |
| Financing Available | ✓              |
| Warranty Available  | ✔              |
| Suspension          | N/A            |
| Leveling            | N/A            |
| Exterior Length     | 24.0 ft.       |
| Dry Weight          | N/A lbs.       |
| Sleeping Capacity   | 8 person(s)    |
| Interior Colour     | PEBBLE         |
| Exterior Colour     | N/A            |
| Slideouts           | N/A            |
|                     |                |