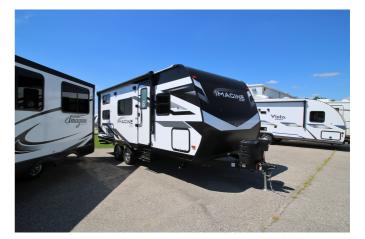

## 2023 GRAND DESIGN IMAGINE XLS 21BHE

## SPECIFICATIONS

| Year                | 2023           |
|---------------------|----------------|
| Manufacturer        | GRAND DESIGN   |
| Brand               | IMAGINE XLS    |
| Model               | 21BHE          |
| Туре                | Travel Trailer |
| Status              | New            |
| Stock #             | 6624           |
| Financing Available | ✓              |
| Warranty Available  | ✓              |
| Suspension          | N/A            |
| Leveling            | N/A            |
| Exterior Length     | 24.0 ft.       |
| Dry Weight          | N/A lbs.       |
| Sleeping Capacity   | 8 person(s)    |
| Interior Colour     | PEBBLE         |
| Exterior Colour     | N/A            |
| Slideouts           | N/A            |
|                     |                |