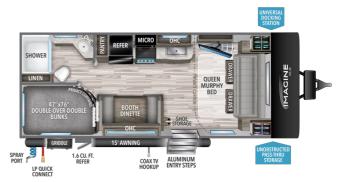

## 2023 GRAND DESIGN IMAGINE XLS 21BHE

## SPECIFICATIONS

| Year                | 2023           |
|---------------------|----------------|
| Manufacturer        | GRAND DESIGN   |
| Brand               | IMAGINE XLS    |
| Model               | 21BHE          |
| Туре                | Travel Trailer |
| Status              | New            |
| Stock #             | 6624           |
| Financing Available | ✓              |
| Warranty Available  | ✓              |
| Suspension          | N/A            |
| Leveling            | N/A            |
| Exterior Length     | 24.0 ft.       |
| Dry Weight          | N/A lbs.       |
| Sleeping Capacity   | 8 person(s)    |
| Interior Colour     | PEBBLE         |
| Exterior Colour     | N/A            |
| Slideouts           | N/A            |
|                     |                |