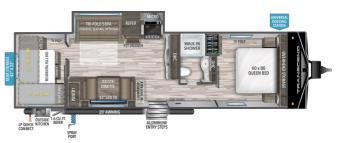

## 2023 GRAND DESIGN TRANSCEND XPLOR 297QB

## SPECIFICATIONS

| Year                | 2023            |
|---------------------|-----------------|
| Manufacturer        | GRAND DESIGN    |
| Brand               | TRANSCEND XPLOR |
| Model               | 297QB           |
| Туре                | Travel Trailer  |
| Status              | New             |
| Stock #             | 6656            |
| Financing Available | ✓               |
| Warranty Available  | ✓               |
| Suspension          | N/A             |
| Leveling            | N/A             |
| Exterior Length     | 35.0 ft.        |
| Dry Weight          | N/A lbs.        |
| Sleeping Capacity   | 10 person(s)    |
| Interior Colour     | GUNSTOCK        |
| Exterior Colour     | N/A             |
| Slideouts           | 1               |
|                     |                 |