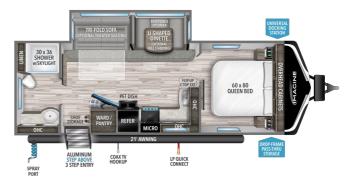

## 2023 GRAND DESIGN IMAGINE 2600RB

## **SPECIFICATIONS**

| Year                | 2023           |
|---------------------|----------------|
| Manufacturer        | GRAND DESIGN   |
| Brand               | IMAGINE        |
| Model               | 2600RB         |
| Туре                | Travel Trailer |
| Status              | New            |
| Stock #             | 6638           |
| Financing Available | ✓              |
| Warranty Available  | ✓              |
| Suspension          | N/A            |
| Leveling            | N/A            |
| Exterior Length     | 29.0 ft.       |
| Dry Weight          | N/A lbs.       |
| Sleeping Capacity   | 4 person(s)    |
| Interior Colour     | PEBBLE         |
| Exterior Colour     | N/A            |
| Slideouts           | 1              |
|                     |                |