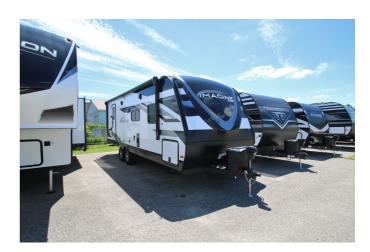

## 2023 GRAND DESIGN IMAGINE 2600RB

## **SPECIFICATIONS**

| Year                | 2023           |
|---------------------|----------------|
| Manufacturer        | GRAND DESIGN   |
| Brand               | IMAGINE        |
| Model               | 2600RB         |
| Туре                | Travel Trailer |
| Status              | New            |
| Stock #             | 6638           |
| Financing Available | ✓              |
| Warranty Available  | ✓              |
| Suspension          | N/A            |
| Leveling            | N/A            |
| Exterior Length     | 29.0 ft.       |
| Dry Weight          | N/A lbs.       |
| Sleeping Capacity   | 4 person(s)    |
| Interior Colour     | PEBBLE         |
| Exterior Colour     | N/A            |
| Slideouts           | 1              |
|                     |                |