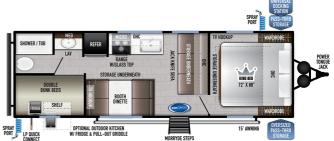

### 2023 EAST TO WEST DELLA TERRA 250BH

#### **SPECIFICATIONS**

| or Ech Ic/ (ITOI15  |                |
|---------------------|----------------|
| Year                | 2023           |
| Manufacturer        | EAST TO WEST   |
| Brand               | DELLA TERRA    |
| Model               | 250BH          |
| Туре                | Travel Trailer |
| Status              | New            |
| Stock #             | FR1284         |
| Financing Available | ✓              |
| Warranty Available  | ✓              |
| Suspension          | N/A            |
| Leveling            | N/A            |
| Exterior Length     | 25.0 ft.       |
| Dry Weight          | 5280 lbs.      |
| Sleeping Capacity   | 8 person(s)    |
| Interior Colour     | SILVER BIRCH   |
| Exterior Colour     | N/A            |
| Slideouts           | N/A            |
|                     |                |