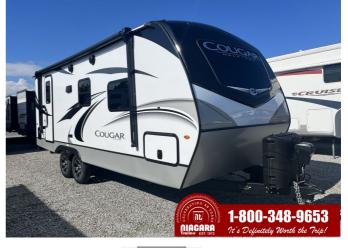

## 2022 KEYSTONE COUGAR HALF-TON 22RBS

## SPECIFICATIONS

| Year                | 2022            |
|---------------------|-----------------|
| Manufacturer        | KEYSTONE        |
| Brand               | COUGAR HALF-TON |
| Model               | 22RBS           |
| Туре                | Travel Trailer  |
| Status              | New             |
| Stock #             | SD1121          |
| Financing Available | ✓               |
| Warranty Available  | ✓               |
| Suspension          | N/A             |
| Leveling            | N/A             |
| Exterior Length     | 22.0 ft.        |
| Dry Weight          | 5571 lbs.       |
| Sleeping Capacity   | 4 person(s)     |
| Interior Colour     | DRIFTWOOD       |
| Exterior Colour     | N/A             |
| Slideouts           | 1               |
|                     |                 |