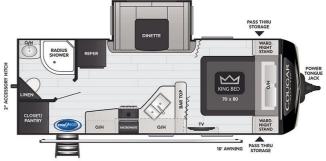

## SPECIFICATIONS

| Year                | 2022            |
|---------------------|-----------------|
| Manufacturer        | KEYSTONE        |
| Brand               | COUGAR HALF-TON |
| Model               | 22RBS           |
| Туре                | Travel Trailer  |
| Status              | New             |
| Stock #             | SD1121          |
| Financing Available | ✓               |
| Warranty Available  | ✓               |
| Suspension          | N/A             |
| Leveling            | N/A             |
| Exterior Length     | 22.0 ft.        |
| Dry Weight          | 5571 lbs.       |
| Sleeping Capacity   | 4 person(s)     |
| Interior Colour     | DRIFTWOOD       |
| Exterior Colour     | N/A             |
| Slideouts           | 1               |
|                     |                 |