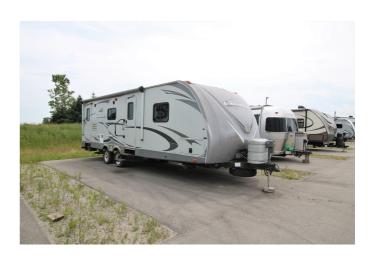

## 2011 HEARTLAND CALIBER 265RBS

## **SPECIFICATIONS**

| Year                | 2011           |
|---------------------|----------------|
| Manufacturer        | HEARTLAND      |
| Brand               | CALIBER        |
| Model               | 265RBS         |
| Туре                | Travel Trailer |
| Status              | PreOwned       |
| Stock #             | C7054          |
| Financing Available | ✓              |
| Warranty Available  | ✓              |
| Suspension          | N/A            |
| Leveling            | N/A            |
| Exterior Length     | 32.0 ft.       |
| Dry Weight          | N/A lbs.       |
| Sleeping Capacity   | 6 person(s)    |
| Interior Colour     | N/A            |
| Exterior Colour     | N/A            |
| Slideouts           | 2              |
|                     |                |