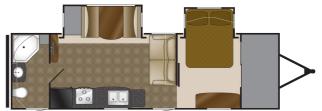

## 2011 HEARTLAND CALIBER 265RBS

## **SPECIFICATIONS**

| Year                | 2011           |
|---------------------|----------------|
| Manufacturer        | HEARTLAND      |
| Brand               | CALIBER        |
| Model               | 265RBS         |
| Туре                | Travel Trailer |
| Status              | PreOwned       |
| Stock #             | C7054          |
| Financing Available | ✓              |
| Warranty Available  | ✓              |
| Suspension          | N/A            |
| Leveling            | N/A            |
| Exterior Length     | 32.0 ft.       |
| Dry Weight          | N/A lbs.       |
| Sleeping Capacity   | 6 person(s)    |
| Interior Colour     | N/A            |
| Exterior Colour     | N/A            |
| Slideouts           | 2              |
|                     |                |