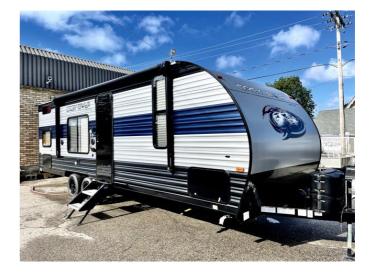

## 2026 FOREST RIVER GREY WOLF 26DJSE

## SPECIFICATIONS

| Year                | 2026           |
|---------------------|----------------|
| Manufacturer        | FOREST RIVER   |
| Brand               | GREY WOLF      |
| Model               | 26DJSE         |
| Туре                | Travel Trailer |
| Status              | Rental         |
| Stock #             | 4567           |
| Financing Available | ×              |
| Warranty Available  | ×              |
| Suspension          | N/A            |
| Leveling            | N/A            |
| Exterior Length     | 26.0 ft.       |
| Dry Weight          | 4596 lbs.      |
| Sleeping Capacity   | N/A person(s)  |
| Interior Colour     | N/A            |
| Exterior Colour     | N/A            |
| Slideouts           | N/A            |
|                     |                |