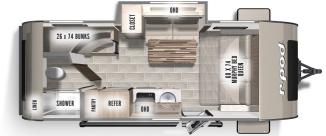

#### **SPECIFICATIONS**

| ST Len Textitions   |                |
|---------------------|----------------|
| Year                | 2022           |
| Manufacturer        | FOREST RIVER   |
| Brand               | RPOD           |
| Model               | RP193          |
| Туре                | Travel Trailer |
| Status              | New            |
| Stock #             | FR1256         |
| Financing Available | ✓              |
| Warranty Available  | ✓              |
| Suspension          | N/A            |
| Leveling            | N/A            |
| Exterior Length     | 19.0 ft.       |
| Dry Weight          | 3635 lbs.      |
| Sleeping Capacity   | 5 person(s)    |
| Interior Colour     | TUPELO HONEY   |
| Exterior Colour     | N/A            |
| Slideouts           | 1              |
|                     |                |