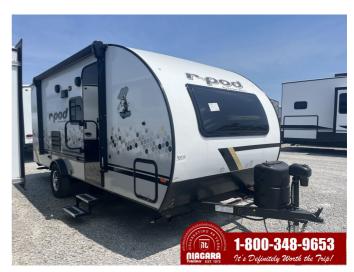

# 2022 FOREST RIVER RPOD RP193

## **SELLING FEATURES**

Ultra Lite Travel Trailer

Murphy bed and two twin bunk beds, so fa seating for 5 and the largest bathroom layout of any model make this floorplan perfect to go make family memories. Unique kitchen design with large to the largest bathroom layout of any model make this floorplan perfect to go make family memories. Unique kitchen design with large to the largest bathroom layout of any model make this floorplan perfect to go make family memories. Unique kitchen design with large to the largest bathroom layout of any model make this floorplan perfect to go make family memories. Unique kitchen design with large to the largest bathroom layout of any model make this floorplan perfect to go make family memories. Unique kitchen design with large to the largest bathroom layout of any model make this floorplan perfect to go make family memories. Unique kitchen design with large to the largest bathroom layout of any model make this floorplan perfect to go make family memories. Unique kitchen design with large to the largest bathroom layout of any model make this floorplan perfect to go make family memories. The largest bathroom layout of any memories with largestpantry, 6 cu ft gas/electric refrigerator, huge sink & tons of interior sto...