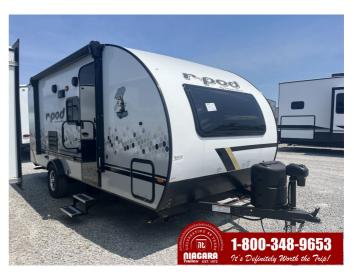

## 2022 FOREST RIVER RPOD RP193

## **SELLING FEATURES**

Ultra Lite Travel Trailer

Murphy bed and two twin bunk beds, so fa seating for 5 and the largest bathroom layout of any model make this floorplan perfect to go make family memories. Unique kitchen design with large to the largest bathroom layout of any model make this floorplan perfect to go make family memories. Unique kitchen design with large to the largest bathroom layout of any model make this floorplan perfect to go make family memories. Unique kitchen design with large to the largest bathroom layout of any model make this floorplan perfect to go make family memories. Unique kitchen design with large to the largest bathroom layout of any model make this floorplan perfect to go make family memories. Unique kitchen design with large to the largest bathroom layout of any model make this floorplan perfect to go make family memories. Unique kitchen design with large to the largest bathroom layout of any model make this floorplan perfect to go make family memories. Unique kitchen design with large to the largest bathroom layout of any model make this floorplan perfect to go make family memories. The largest bathroom layout of any memories with largestpantry, 6 cu ft gas/electric refrigerator, huge sink & tons of interior sto...