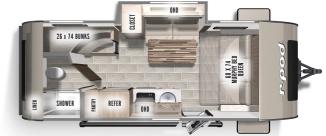

## **SELLING FEATURES**

Ultra Lite Travel Trailer

Murphy bed and two twin bunk beds, so fa seating for 5 and the largest bathroom layout of any model make this floorplan perfect to go make family memories. Unique kitchen design with large to the largest bathroom layout of any model make this floorplan perfect to go make family memories. Unique kitchen design with large to the largest bathroom layout of any model make this floorplan perfect to go make family memories. Unique kitchen design with large to the largest bathroom layout of any model make this floorplan perfect to go make family memories. Unique kitchen design with large to the largest bathroom layout of any model make this floorplan perfect to go make family memories. Unique kitchen design with large to the largest bathroom layout of any model make this floorplan perfect to go make family memories. Unique kitchen design with large to the largest bathroom layout of any model make this floorplan perfect to go make family memories. Unique kitchen design with large to the largest bathroom layout of any model make this floorplan perfect to go make family memories. The largest bathroom layout of any memories with largestpantry, 6 cu ft gas/electric refrigerator, huge sink & tons of interior sto...