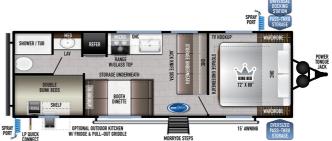

## 2022 EAST TO WEST DELLA TERRA 250BH

#### **SPECIFICATIONS**

| or Ecil lextitoris  |                |
|---------------------|----------------|
| Year                | 2022           |
| Manufacturer        | EAST TO WEST   |
| Brand               | DELLA TERRA    |
| Model               | 250BH          |
| Туре                | Travel Trailer |
| Status              | New            |
| Stock #             | FR1261         |
| Financing Available | ✓              |
| Warranty Available  | ✓              |
| Suspension          | N/A            |
| Leveling            | N/A            |
| Exterior Length     | 25.0 ft.       |
| Dry Weight          | 5280 lbs.      |
| Sleeping Capacity   | 8 person(s)    |
| Interior Colour     | SILVER BIRCH   |
| Exterior Colour     | N/A            |
| Slideouts           | N/A            |
|                     |                |