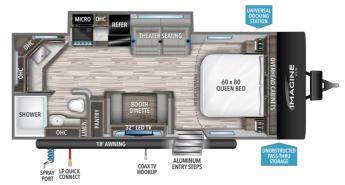

## 2022 GRAND DESIGN IMAGINE XLS 22MLE

## **SPECIFICATIONS**

| Year                | 2022           |
|---------------------|----------------|
| Manufacturer        | GRAND DESIGN   |
| Brand               | IMAGINE XLS    |
| Model               | 22MLE          |
| Туре                | Travel Trailer |
| Status              | PreOwned       |
| Stock #             | C7017          |
| Financing Available | ✓              |
| Warranty Available  | ✓              |
| Suspension          | N/A            |
| Leveling            | N/A            |
| Exterior Length     | 26.0 ft.       |
| Dry Weight          | N/A lbs.       |
| Sleeping Capacity   | 4 person(s)    |
| Interior Colour     | PEBBLE         |
| Exterior Colour     | N/A            |
| Slideouts           | 1              |
|                     |                |