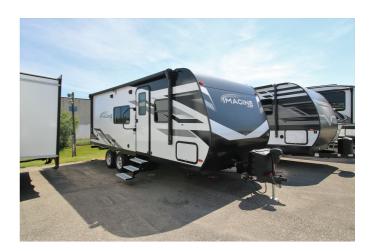

## 2022 GRAND DESIGN IMAGINE XLS 22MLE

## **SPECIFICATIONS**

| Year                | 2022           |
|---------------------|----------------|
| Manufacturer        | GRAND DESIGN   |
| Brand               | IMAGINE XLS    |
| Model               | 22MLE          |
| Туре                | Travel Trailer |
| Status              | PreOwned       |
| Stock #             | C7017          |
| Financing Available | ✓              |
| Warranty Available  | ✓              |
| Suspension          | N/A            |
| Leveling            | N/A            |
| Exterior Length     | 26.0 ft.       |
| Dry Weight          | N/A lbs.       |
| Sleeping Capacity   | 4 person(s)    |
| Interior Colour     | PEBBLE         |
| Exterior Colour     | N/A            |
| Slideouts           | 1              |
|                     |                |