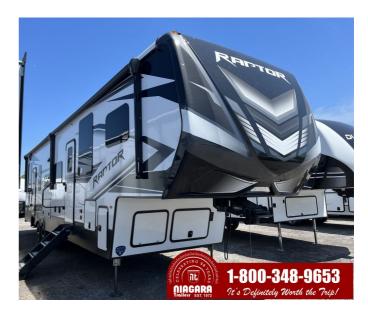

## 2022 KEYSTONE RAPTOR 362

#### **SELLING FEATURES**

THE ARCHETYPE OF TOY HAULERS

Established in 2004, Raptor was one of the very first true toy-haulers to market. Frame-welded tie-downs, large tow capacities, and huge garage doors made them gloriously unlike other towable towards and the properties of the very first true toy-haulers to market. Frame-welded tie-downs, large tow capacities, and huge garage doors made them gloriously unlike other towable towards and the properties of the very first true toy-haulers to market. Frame-welded tie-downs, large tow capacities, and huge garage doors made them gloriously unlike other towable towards and the properties of the very first true toy-haulers to market. Frame-welded tie-downs, large tow capacities, and huge garage doors made them gloriously unlike other towards and the properties of the very first true toy-haulers to market. Frame-welded tie-downs, large towards and the properties of the very first true toy-haulers to market. Frame-welded tie-downs, large towards and the very first true toy-haulers to market. Frame-welded tie-downs, large towards and the very first true toy-haulers to market. Frame-welded tie-downs, large towards and the very first true toy-haulers to market. Frame-welded tie-downs, large towards and the very first true toy-haulers to market. Frame-welded tie-downs, large towards and the very first true toy-haulers and true toy-haulers and the very first true toy-haulers and the very first true toy-haulers and true toy-haulers and true true toy-haulers and true toy-haulers anRVs at the time.