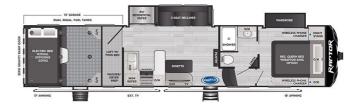

## 2022 KEYSTONE RAPTOR 362

#### **SPECIFICATIONS**

| Year                | 2022        |
|---------------------|-------------|
| Manufacturer        | KEYSTONE    |
| Brand               | RAPTOR      |
| Model               | 362         |
| Туре                | Toy Hauler  |
| Status              | New         |
| Stock #             | SD1118      |
| Financing Available | ✓           |
| Warranty Available  | ✓           |
| Suspension          | N/A         |
| Leveling            | N/A         |
| Exterior Length     | 36.0 ft.    |
| Dry Weight          | 13900 lbs.  |
| Sleeping Capacity   | 7 person(s) |
| Interior Colour     | AXIS        |
| Exterior Colour     | N/A         |
|                     | •           |
| Slideouts           | 2           |

### Included options:

- Ramp Patio w/Awning & Patio Steps
- 6 Point Hydraulic Auto Leveling System
- iN Command Smart Automation System
- Omni-Chill Triple A/C Package
- Velocity Package
- Rear Patio Screen Door
- King Bed
- Refrigerator-RV-18cf • Solar Flex 400i
- Canadian Compliance • RVIA Seal-Go Camping
- Also Includes:
  - Freight
  - Pre-delivery Inspection
  - 10' Sewer Hose with adapter
  - Deep Cycle RV Battery
  - Propane Tank(s) Electrical Adapter
  - 25' Water Hose
  - RVIA/QAI/Canadian Standard