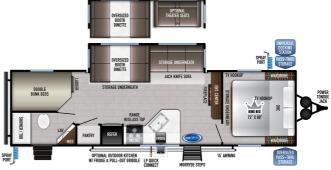

#### SPECIFICATIONS

| Year                   | 2022           |
|------------------------|----------------|
| Manufacturer           | EAST TO WEST   |
| Brand                  | DELLA TERRA    |
| Model                  | 271BH          |
| Туре                   | Travel Trailer |
| Status                 | New            |
| Stock #                | FR1227         |
| Financing Available    | ✓              |
| Warranty Available     | ✓              |
| Suspension             | N/A            |
| Leveling               | N/A            |
| Exterior Length        | 27.0 ft.       |
| Dry Weight             | 6797 lbs.      |
| Sleeping Capacity      | 10 person(s)   |
| Interior Colour        | SILVER BIRCH   |
| Exterior Colour        | N/A            |
| <b>6</b> 11 1 <i>i</i> | 1              |
| Slideouts              | 1              |