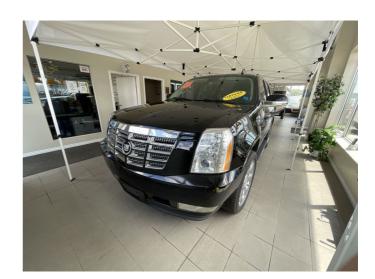

# 2007 SUV Cadillac Escalade

## **SPECIFICATIONS**

| ST ECH TO THOMS     |               |
|---------------------|---------------|
| Year                | 2007          |
| Manufacturer        | SUV           |
| Brand               | Cadillac      |
| Model               | Escalade      |
| Туре                | Other         |
| Status              | PreOwned      |
| Stock #             | 341902        |
| Financing Available | ×             |
| Warranty Available  | ×             |
| Suspension          | N/A           |
| Leveling            | N/A           |
| Exterior Length     | 16.8 ft.      |
| Dry Weight          | 5665 lbs.     |
| Sleeping Capacity   | N/A person(s) |
| Interior Colour     | N/A           |
| Exterior Colour     | Black         |
| Slideouts           | N/A           |
|                     |               |

## **SELLING FEATURES**

 ${}^*\text{Please note the list price of this unit does not include the applicable taxes and Licensing fee}^*$ 

Detailed and Cleaned

Sunroof and Backseat Television

Seats 8 Passengers