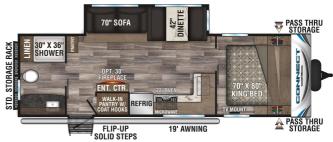

# 2021 SPREE KZ INC CONNECT 261RB

# **SELLING FEATURES**

 $2021\,\mathrm{SPREE}\,\mathrm{CONNECT}\,261\mathrm{RB}\,\mathrm{COUPLES}\,\mathrm{LIGHTWEIGHT}\,\mathrm{FIBREGLASS}\,\mathrm{TRAILER}$  IN GREAT SHAPE

HOT FEATURES:

KING BED FLUSH FLOOR SLIDE LARGE BATHROOM