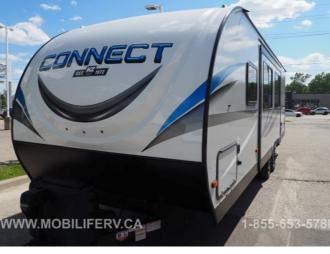

# 2021 SPREE KZ INC CONNECT 261RB

# **SELLING FEATURES**

 $2021\,\mathrm{SPREE}\,\mathrm{CONNECT}\,261\mathrm{RB}\,\mathrm{COUPLES}\,\mathrm{LIGHTWEIGHT}\,\mathrm{FIBREGLASS}\,\mathrm{TRAILER}$  IN GREAT SHAPE

HOT FEATURES:

KING BED FLUSH FLOOR SLIDE LARGE BATHROOM