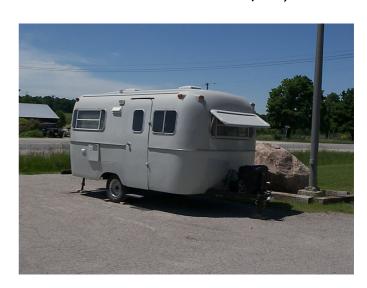

## 1987 BOLER BOLER REFURB

## **SPECIFICATIONS**

| Year                | 1987           |
|---------------------|----------------|
| Manufacturer        | BOLER          |
| Brand               | BOLER          |
| Model               | REFURB         |
| Туре                | Travel Trailer |
| Status              | PreOwned       |
| Stock #             | 1987           |
| Financing Available | ×              |
| Warranty Available  | ×              |
| Suspension          | N/A            |
| Leveling            | N/A            |
| Exterior Length     | 20.0 ft.       |
| Dry Weight          | 2500 lbs.      |
| Sleeping Capacity   | N/A person(s)  |
| Interior Colour     | N/A            |
| Exterior Colour     | N/A            |
| Slideouts           | N/A            |
|                     |                |