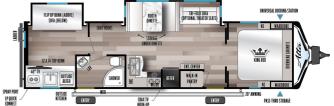

#### **SPECIFICATIONS**

| Year                | 2022            |
|---------------------|-----------------|
| Manufacturer        | EAST TO WEST    |
| Brand               | ALTA            |
| Model               | 3150KBH         |
| Туре                | Travel Trailer  |
| Status              | New             |
| Stock #             | FR1212          |
| Financing Available | ✓               |
| Warranty Available  | ✓               |
| Suspension          | N/A             |
| Leveling            | N/A             |
| Exterior Length     | 31.0 ft.        |
| Dry Weight          | 7873 lbs.       |
| Sleeping Capacity   | 11 person(s)    |
| Interior Colour     | CASHMERE CANYON |
| Exterior Colour     | N/A             |
| Slideouts           | 2               |
|                     |                 |

# **SELLING FEATURES**

EAST TO WEST's ALTA is our first lightweight laminated travel trailer line officially launching in September 2019. ALTA will premier with the 7 top selling floorplans in the industry in one great interior décor scheme (cloud).