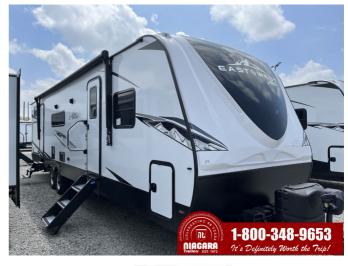

#### 2022 EAST TO WEST ALTA 3150KBH

#### **SPECIFICATIONS**

| Year                | 2022            |
|---------------------|-----------------|
| Manufacturer        | EAST TO WEST    |
| Brand               | ALTA            |
| Model               | 3150KBH         |
| Туре                | Travel Trailer  |
| Status              | New             |
| Stock #             | FR1212          |
| Financing Available | ✓               |
| Warranty Available  | ✓               |
| Suspension          | N/A             |
| Leveling            | N/A             |
| Exterior Length     | 31.0 ft.        |
| Dry Weight          | 7873 lbs.       |
| Sleeping Capacity   | 11 person(s)    |
| Interior Colour     | CASHMERE CANYON |
| Exterior Colour     | N/A             |
| Slideouts           | 2               |
|                     |                 |