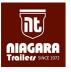

# 2022 FOREST RIVER WOLF PUP 18TO

#### **SPECIFICATIONS**

| Year                | 2022           |
|---------------------|----------------|
| Manufacturer        | FOREST RIVER   |
| Brand               | WOLF PUP       |
| Model               | 18TO           |
| Туре                | Travel Trailer |
| Status              | New            |
| Stock #             | FR1209         |
| Financing Available | ✓              |
| Warranty Available  | ✓              |
| Suspension          | N/A            |
| Leveling            | N/A            |
| Exterior Length     | 18.0 ft.       |
| Dry Weight          | 3778 lbs.      |
| Sleeping Capacity   | 6 person(s)    |
| Interior Colour     | SEQUOIA        |
| Exterior Colour     | N/A            |
| Slideouts           | 1              |
|                     |                |