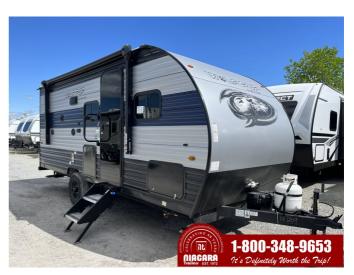

## **SELLING FEATURES**

**Wolf Pup Travel Trailers** 

The 17 JG is the embodiment of the family camper. The large U-shaped dinette offers great seating, full-size pull-out drawers, as well as additional sleeping for two adults. The master queen bed proportion of the family camper. The large U-shaped dinette offers great seating, full-size pull-out drawers, as well as additional sleeping for two adults. The master queen bed proportion of the family camper. The large U-shaped dinette offers great seating, full-size pull-out drawers, as well as additional sleeping for two adults. The master queen bed proportion of the family camper. The large U-shaped dinette offers great seating, full-size pull-out drawers, as well as additional sleeping for two adults. The master queen bed proportion of the family camper. The large U-shaped dinette of the family camper and the family camper anoffers comfort, while housing huge under bed storage. A functional modern  $c_{\cdot\cdot\cdot}$ 