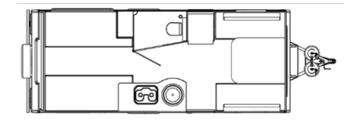

## 2023 SAFARI CONDO ALTO 2114 - For Viewing Only

## SPECIFICATIONS

| Year                     | 2023                                  |
|--------------------------|---------------------------------------|
| Manufacturer             | SAFARI CONDO                          |
| Brand                    | ALTO                                  |
| Model                    | 2114 - For Viewing Only               |
| Туре                     | Travel Trailer                        |
| Status                   | New                                   |
| Stock #                  | 6482                                  |
| Financing<br>Available   | ✓                                     |
| Warranty<br>Available    | ✓                                     |
| Suspension               | N/A                                   |
| Leveling                 | N/A                                   |
| Exterior Length          | 21.0 ft.                              |
| Dry Weight               | N/A lbs.                              |
| <b>Sleeping Capacity</b> | 4 person(s)                           |
| Interior Colour          | SMOKED PEAR/ WHITE DROPS/ BLUE<br>SKY |
| Exterior Colour          | SILVER                                |
| Slideouts                | N/A                                   |