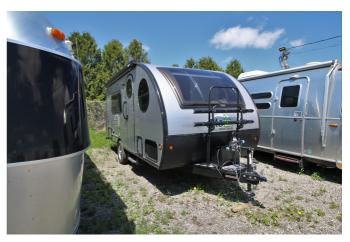

## 2023 SAFARI CONDO ALTO 2114 - For Viewing Only

## SPECIFICATIONS

| Year                     | 2023                                  |
|--------------------------|---------------------------------------|
| Manufacturer             | SAFARI CONDO                          |
| Brand                    | ALTO                                  |
| Model                    | 2114 - For Viewing Only               |
| Туре                     | Travel Trailer                        |
| Status                   | New                                   |
| Stock #                  | 6482                                  |
| Financing<br>Available   | ✓                                     |
| Warranty<br>Available    | ✓                                     |
| Suspension               | N/A                                   |
| Leveling                 | N/A                                   |
| Exterior Length          | 21.0 ft.                              |
| Dry Weight               | N/A lbs.                              |
| <b>Sleeping Capacity</b> | 4 person(s)                           |
| Interior Colour          | SMOKED PEAR/ WHITE DROPS/ BLUE<br>SKY |
| Exterior Colour          | SILVER                                |
| Slideouts                | N/A                                   |