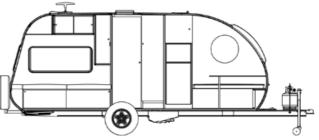

## 2023 SAFARI CONDO ALTO 2114 - For Viewing Only

## SPECIFICATIONS

| Year                     | 2023                                  |
|--------------------------|---------------------------------------|
| Manufacturer             | SAFARI CONDO                          |
| Brand                    | ALTO                                  |
| Model                    | 2114 - For Viewing Only               |
| Туре                     | Travel Trailer                        |
| Status                   | New                                   |
| Stock #                  | 6482                                  |
| Financing<br>Available   | ✓                                     |
| Warranty<br>Available    | ✓                                     |
| Suspension               | N/A                                   |
| Leveling                 | N/A                                   |
| Exterior Length          | 21.0 ft.                              |
| Dry Weight               | N/A lbs.                              |
| <b>Sleeping Capacity</b> | 4 person(s)                           |
| Interior Colour          | SMOKED PEAR/ WHITE DROPS/ BLUE<br>SKY |
| Exterior Colour          | SILVER                                |
| Slideouts                | N/A                                   |