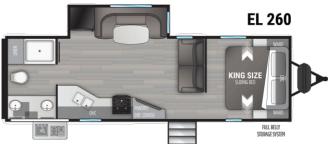

## 2020 CRUISER RV EMBRACE EL260

## **SELLING FEATURES**

2020 CRUISER EMBRACE EL260 TRAVEL TRAILER

COUPLES UNIT SLEEP UP TO 6

1 SLIDE LARGE BATHROOM AND COUNTER SPACE OUTSIDE KITCHEN

PLEASE CONTACT FOR MORE INFORMATION. FINANCING AVIALABLE O.A.C.