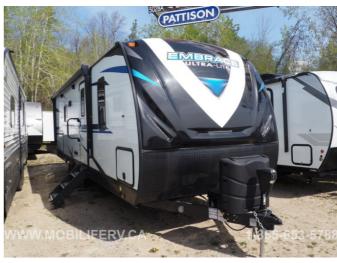

## 2020 CRUISER RV EMBRACE EL260

## **SELLING FEATURES**

2020 CRUISER EMBRACE EL260 TRAVEL TRAILER

COUPLES UNIT SLEEP UP TO 6

1 SLIDE LARGE BATHROOM AND COUNTER SPACE OUTSIDE KITCHEN

PLEASE CONTACT FOR MORE INFORMATION. FINANCING AVIALABLE O.A.C.