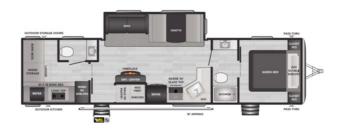

### 2022 KEYSTONE SPRINGDALE 335BH

#### **SPECIFICATIONS**

| SFECII ICATIONS     |                |
|---------------------|----------------|
| Year                | 2022           |
| Manufacturer        | KEYSTONE       |
| Brand               | SPRINGDALE     |
| Model               | 335BH          |
| Туре                | Travel Trailer |
| Status              | New            |
| Stock #             | SD1100         |
| Financing Available | ✓              |
| Warranty Available  | ✓              |
| Suspension          | N/A            |
| Leveling            | N/A            |
| Exterior Length     | 33.0 ft.       |
| Dry Weight          | 8060 lbs.      |
| Sleeping Capacity   | 8 person(s)    |
| Interior Colour     | DUSK           |
| Exterior Colour     | N/A            |
| Slideouts           | 1              |
|                     |                |