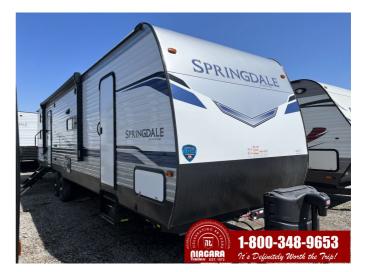

### 2022 KEYSTONE SPRINGDALE 335BH

#### **SPECIFICATIONS**

| SFECII ICATIONS     |                |
|---------------------|----------------|
| Year                | 2022           |
| Manufacturer        | KEYSTONE       |
| Brand               | SPRINGDALE     |
| Model               | 335BH          |
| Туре                | Travel Trailer |
| Status              | New            |
| Stock #             | SD1100         |
| Financing Available | ✓              |
| Warranty Available  | ✓              |
| Suspension          | N/A            |
| Leveling            | N/A            |
| Exterior Length     | 33.0 ft.       |
| Dry Weight          | 8060 lbs.      |
| Sleeping Capacity   | 8 person(s)    |
| Interior Colour     | DUSK           |
| Exterior Colour     | N/A            |
| Slideouts           | 1              |
|                     |                |