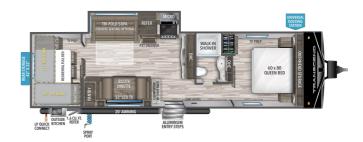

## 2022 GRAND DESIGN TRANSCEND XPLOR 297QB

## **SPECIFICATIONS**

| Year                | 2022            |
|---------------------|-----------------|
| Manufacturer        | GRAND DESIGN    |
| Brand               | TRANSCEND XPLOR |
| Model               | 297QB           |
| Туре                | Travel Trailer  |
| Status              | New             |
| Stock #             | 6655            |
| Financing Available | ✓               |
| Warranty Available  | ✓               |
| Suspension          | N/A             |
| Leveling            | N/A             |
| Exterior Length     | 35.0 ft.        |
| Dry Weight          | N/A lbs.        |
| Sleeping Capacity   | 10 person(s)    |
| Interior Colour     | GUNSTOCK        |
| Exterior Colour     | N/A             |
| Slideouts           | 1               |
|                     |                 |