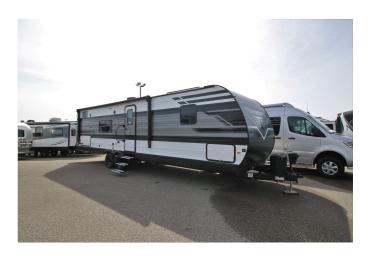

## 2022 GRAND DESIGN TRANSCEND XPLOR 297QB

## **SPECIFICATIONS**

| Year                | 2022            |
|---------------------|-----------------|
| Manufacturer        | GRAND DESIGN    |
| Brand               | TRANSCEND XPLOR |
| Model               | 297QB           |
| Туре                | Travel Trailer  |
| Status              | New             |
| Stock #             | 6655            |
| Financing Available | ✓               |
| Warranty Available  | ✓               |
| Suspension          | N/A             |
| Leveling            | N/A             |
| Exterior Length     | 35.0 ft.        |
| Dry Weight          | N/A lbs.        |
| Sleeping Capacity   | 10 person(s)    |
| Interior Colour     | GUNSTOCK        |
| Exterior Colour     | N/A             |
| Slideouts           | 1               |
|                     |                 |