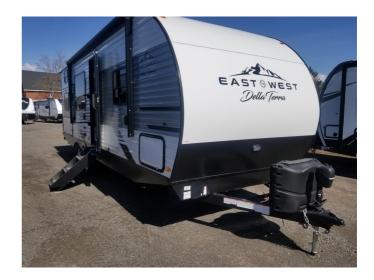

#### 2022 EAST TO WEST DELLA TERRA 250BH

### **SPECIFICATIONS**

| Year                | 2022           |
|---------------------|----------------|
| Manufacturer        | EAST TO WEST   |
| Brand               | DELLA TERRA    |
| Model               | 250BH          |
| Туре                | Travel Trailer |
| Status              | New            |
| Stock #             | N9010059       |
| Financing Available | ×              |
| Warranty Available  | ×              |
| Suspension          | N/A            |
| Leveling            | N/A            |
| Exterior Length     | 29.2 ft.       |
| Dry Weight          | 5281 lbs.      |
| Sleeping Capacity   | 8 person(s)    |
| Interior Colour     | SILVER BIRCH   |
| Exterior Colour     | N/A            |
|                     |                |
| Slideouts           | N/A            |