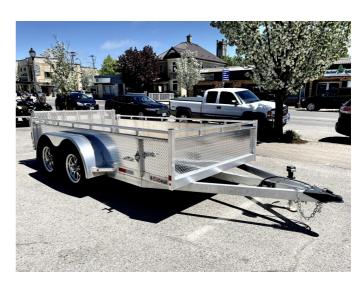

## 2022 ENBECK E ALUMINUM 6x12 TANDEM AXLE UTILITY TRAILER IN STOCK

## **SPECIFICATIONS**

| SPECIFICATIONS         |                                           |
|------------------------|-------------------------------------------|
| Year                   | 2022                                      |
| Manufacturer           | ENBECK                                    |
| Brand                  | E ALUMINUM                                |
| Model                  | 6x12 TANDEM AXLE UTILITY TRAILER IN STOCK |
| Туре                   | Utility Trailer                           |
| Status                 | New                                       |
| Stock #                | P2187                                     |
| Financing<br>Available | <b>~</b>                                  |
| Warranty<br>Available  | •                                         |
| Suspension             | N/A                                       |
| Leveling               | N/A                                       |
| Exterior Length        | 12.0 ft.                                  |
| Dry Weight             | 960 lbs.                                  |
| Sleeping<br>Capacity   | N/A person(s)                             |
| Interior Colour        | N/A                                       |
| Exterior Colour        | N/A                                       |
| Slideouts              | N/A                                       |
|                        |                                           |

## **SELLING FEATURES**

ONTARIO'S LEADING ALUMINUM UTILITY TRAILER DEALER!

Get into the action and get your Enbeck Aluminum utility trailer from Pierson Motors! On the Bluewater shores of Lake Huron in downtown Kincardine, Ontario, you'll find a huge selection of both single and tandem axle trailers. Rear ramp for e...