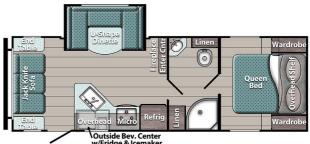

## SELLING FEATURES

Specifications

**KEY SPECIFICATIONS** 

Length28'10"

Width96"

Exterior Height 11'1"

Interior Height 6'8"

ADDITIONAL SPECS

Dry Weight5,050

Hitch Weight 580

Net Carrying Capacity4,330

Fresh Water36

Grey Tank36

Black Tank36

Furnace20,000 BTU

Water Heater 6 G...