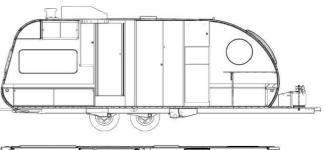

## 2023 SAFARI CONDO ALTO 2414

## SPECIFICATIONS

| Year                   | 2023                                       |
|------------------------|--------------------------------------------|
| Manufacturer           | SAFARI CONDO                               |
| Brand                  | ALTO                                       |
| Model                  | 2414                                       |
| Туре                   | Travel Trailer                             |
| Status                 | New                                        |
| Stock #                | 6483                                       |
| Financing<br>Available | ✓                                          |
| Warranty<br>Available  | ✓                                          |
| Suspension             | N/A                                        |
| Leveling               | N/A                                        |
| Exterior Length        | 24.0 ft.                                   |
| Dry Weight             | N/A lbs.                                   |
| Sleeping<br>Capacity   | 4 person(s)                                |
| Interior Colour        | NATURAL BEIGE/ SMOKED PEAR/ WHITE<br>DROPS |
| Exterior Colour        | SILVER                                     |
| Slideouts              | N/A                                        |
|                        |                                            |