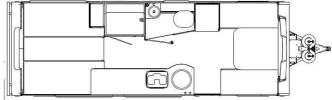

## 2023 SAFARI CONDO ALTO 2414

## SPECIFICATIONS

| Year                   | 2023                                       |
|------------------------|--------------------------------------------|
| Manufacturer           | SAFARI CONDO                               |
| Brand                  | ALTO                                       |
| Model                  | 2414                                       |
| Туре                   | Travel Trailer                             |
| Status                 | New                                        |
| Stock #                | 6483                                       |
| Financing<br>Available | ✓                                          |
| Warranty<br>Available  | ✓                                          |
| Suspension             | N/A                                        |
| Leveling               | N/A                                        |
| Exterior Length        | 24.0 ft.                                   |
| Dry Weight             | N/A lbs.                                   |
| Sleeping<br>Capacity   | 4 person(s)                                |
| Interior Colour        | NATURAL BEIGE/ SMOKED PEAR/ WHITE<br>DROPS |
| Exterior Colour        | SILVER                                     |
| Slideouts              | N/A                                        |
|                        |                                            |