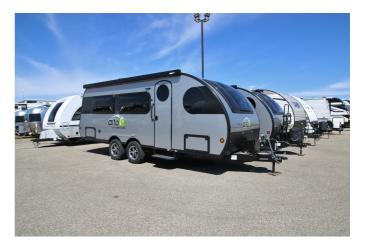

## 2023 SAFARI CONDO ALTO 2414

## SPECIFICATIONS

| Year                   | 2023                                       |
|------------------------|--------------------------------------------|
| Manufacturer           | SAFARI CONDO                               |
| Brand                  | ALTO                                       |
| Model                  | 2414                                       |
| Туре                   | Travel Trailer                             |
| Status                 | New                                        |
| Stock #                | 6483                                       |
| Financing<br>Available | ✓                                          |
| Warranty<br>Available  | ✓                                          |
| Suspension             | N/A                                        |
| Leveling               | N/A                                        |
| Exterior Length        | 24.0 ft.                                   |
| Dry Weight             | N/A lbs.                                   |
| Sleeping<br>Capacity   | 4 person(s)                                |
| Interior Colour        | NATURAL BEIGE/ SMOKED PEAR/ WHITE<br>DROPS |
| Exterior Colour        | SILVER                                     |
| Slideouts              | N/A                                        |
|                        |                                            |