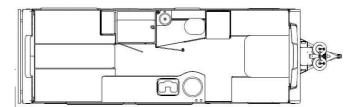

## 2023 SAFARI CONDO ALTO 2414

## **SPECIFICATIONS**

| SI ECII ICATIONS       |                                       |
|------------------------|---------------------------------------|
| Year                   | 2023                                  |
| Manufacturer           | SAFARI CONDO                          |
| Brand                  | ALTO                                  |
| Model                  | 2414                                  |
| Туре                   | Travel Trailer                        |
| Status                 | New                                   |
| Stock #                | 6483                                  |
| Financing<br>Available | •                                     |
| Warranty<br>Available  | •                                     |
| Suspension             | N/A                                   |
| Leveling               | N/A                                   |
| Exterior Length        | 24.0 ft.                              |
| Dry Weight             | N/A lbs.                              |
| Sleeping<br>Capacity   | 4 person(s)                           |
| Interior Colour        | NATURAL BEIGE/SMOKED PEAR/WHITE DROPS |
| Exterior Colour        | SILVER                                |
| Slideouts              | N/A                                   |
|                        |                                       |