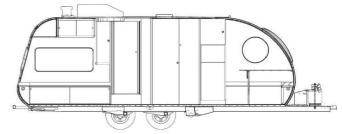

## 2023 SAFARI CONDO ALTO 2414

## **SPECIFICATIONS**

| SI ECII ICATIONS       |                                       |
|------------------------|---------------------------------------|
| Year                   | 2023                                  |
| Manufacturer           | SAFARI CONDO                          |
| Brand                  | ALTO                                  |
| Model                  | 2414                                  |
| Туре                   | Travel Trailer                        |
| Status                 | New                                   |
| Stock #                | 6483                                  |
| Financing<br>Available | •                                     |
| Warranty<br>Available  | •                                     |
| Suspension             | N/A                                   |
| Leveling               | N/A                                   |
| Exterior Length        | 24.0 ft.                              |
| Dry Weight             | N/A lbs.                              |
| Sleeping<br>Capacity   | 4 person(s)                           |
| Interior Colour        | NATURAL BEIGE/SMOKED PEAR/WHITE DROPS |
| Exterior Colour        | SILVER                                |
| Slideouts              | N/A                                   |
|                        |                                       |