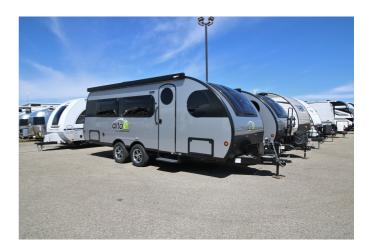

## 2023 SAFARI CONDO ALTO 2414

## **SPECIFICATIONS**

| SI ECII ICATIONS       |                                       |
|------------------------|---------------------------------------|
| Year                   | 2023                                  |
| Manufacturer           | SAFARI CONDO                          |
| Brand                  | ALTO                                  |
| Model                  | 2414                                  |
| Туре                   | Travel Trailer                        |
| Status                 | New                                   |
| Stock #                | 6483                                  |
| Financing<br>Available | •                                     |
| Warranty<br>Available  | •                                     |
| Suspension             | N/A                                   |
| Leveling               | N/A                                   |
| Exterior Length        | 24.0 ft.                              |
| Dry Weight             | N/A lbs.                              |
| Sleeping<br>Capacity   | 4 person(s)                           |
| Interior Colour        | NATURAL BEIGE/SMOKED PEAR/WHITE DROPS |
| Exterior Colour        | SILVER                                |
| Slideouts              | N/A                                   |
|                        |                                       |