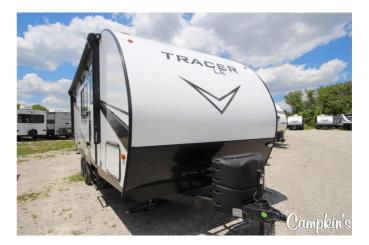

# 2022 PRIMETIME TRACER LE 200BHSLE

#### **SPECIFICATIONS**

| Year                | 2022           |  |  |
|---------------------|----------------|--|--|
| Manufacturer        | PRIMETIME      |  |  |
| Brand               | TRACER LE      |  |  |
| Model               | 200BHSLE       |  |  |
| Туре                | Travel Trailer |  |  |
| Status              | New            |  |  |
| Stock #             | 12711          |  |  |
| Financing Available | ✓              |  |  |
| Warranty Available  | ✓              |  |  |
| Suspension          | Springs        |  |  |
| Leveling            | Manual         |  |  |
| Exterior Length     | 25.0 ft.       |  |  |
| Dry Weight          | 4235 lbs.      |  |  |
| Sleeping Capacity   | 7 person(s)    |  |  |
| Interior Colour     | N/A            |  |  |
| Exterior Colour     | Fibreglass     |  |  |
| Slideouts           | N/A            |  |  |
|                     |                |  |  |