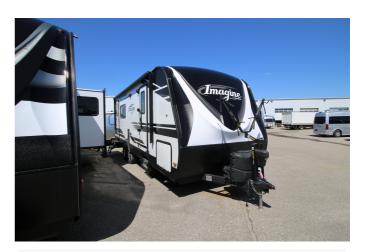

## 2019 GRAND DESIGN IMAGINE 2250RK

## SPECIFICATIONS

| Year                | 2019           |
|---------------------|----------------|
| Manufacturer        | GRAND DESIGN   |
| Brand               | IMAGINE        |
| Model               | 2250RK         |
| Туре                | Travel Trailer |
| Status              | PreOwned       |
| Stock #             | 6860P          |
| Financing Available | ✓              |
| Warranty Available  | ✓              |
| Suspension          | N/A            |
| Leveling            | N/A            |
| Exterior Length     | 27.0 ft.       |
| Dry Weight          | N/A lbs.       |
| Sleeping Capacity   | 2 person(s)    |
| Interior Colour     | N/A            |
| Exterior Colour     | N/A            |
| Slideouts           | 1              |
|                     |                |