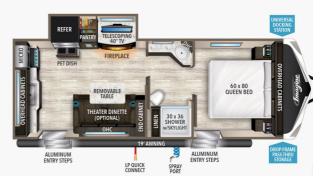

## 2019 GRAND DESIGN IMAGINE 2250RK

## SPECIFICATIONS

| Year                | 2019           |
|---------------------|----------------|
| Manufacturer        | GRAND DESIGN   |
| Brand               | IMAGINE        |
| Model               | 2250RK         |
| Туре                | Travel Trailer |
| Status              | PreOwned       |
| Stock #             | 6860P          |
| Financing Available | ✓              |
| Warranty Available  | ✓              |
| Suspension          | N/A            |
| Leveling            | N/A            |
| Exterior Length     | 27.0 ft.       |
| Dry Weight          | N/A lbs.       |
| Sleeping Capacity   | 2 person(s)    |
| Interior Colour     | N/A            |
| Exterior Colour     | N/A            |
| Slideouts           | 1              |
|                     |                |