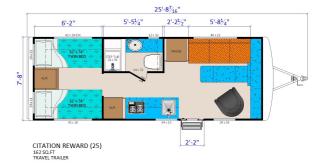

## 2022 GENERAL COACH CITATION REWARD 25

## **SPECIFICATIONS**

| Year                | 2022            |
|---------------------|-----------------|
| Manufacturer        | GENERAL COACH   |
| Brand               | CITATION REWARD |
| Model               | 25              |
| Туре                | Travel Trailer  |
| Status              | New             |
| Stock #             | 6904P           |
| Financing Available | ✓               |
| Warranty Available  | ✓               |
| Suspension          | N/A             |
| Leveling            | N/A             |
| Exterior Length     | 25.0 ft.        |
| Dry Weight          | N/A lbs.        |
| Sleeping Capacity   | 2 person(s)     |
| Interior Colour     | N/A             |
| Exterior Colour     | RED             |
| Slideouts           | N/A             |
|                     |                 |

## **SELLING FEATURES**

Introducing the new Citation Reward from General Coach! Built in Hensall, Ontario, the Citation Reward combines a classic exterior shape, modern interior design and high quality construction for a totally different travel trailer.