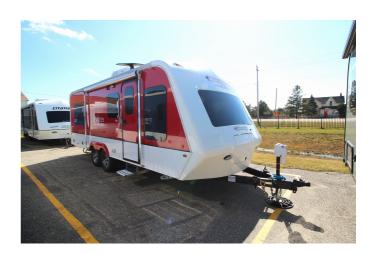

## 2022 GENERAL COACH CITATION REWARD 25

## **SPECIFICATIONS**

| Year                | 2022            |
|---------------------|-----------------|
| Manufacturer        | GENERAL COACH   |
| Brand               | CITATION REWARD |
| Model               | 25              |
| Туре                | Travel Trailer  |
| Status              | New             |
| Stock #             | 6904P           |
| Financing Available | ✓               |
| Warranty Available  | ✓               |
| Suspension          | N/A             |
| Leveling            | N/A             |
| Exterior Length     | 25.0 ft.        |
| Dry Weight          | N/A lbs.        |
| Sleeping Capacity   | 2 person(s)     |
| Interior Colour     | N/A             |
| Exterior Colour     | RED             |
| Slideouts           | N/A             |
|                     |                 |

## **SELLING FEATURES**

Introducing the new Citation Reward from General Coach! Built in Hensall, Ontario, the Citation Reward combines a classic exterior shape, modern interior design and high quality construction for a totally different travel trailer.