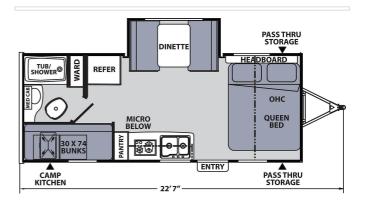

## SELLING FEATURES

If you enjoy cooking outdoors, this family bunk travel trailer by Coachmen is what you may be looking for. Check out the Apex Nano 194BHS today at Campkin's. It has an outside grill for your hotdogs and burgers plus a fridge to keep your drinks cold. When you walk in you will see a 60 X 80 queen ...