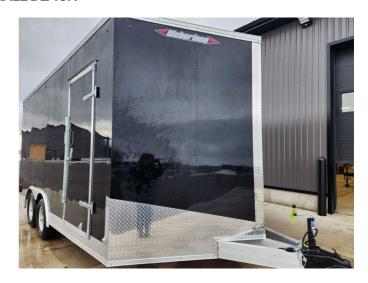

## 2023 WEBERLANE WL V NOSE 8.5X16X7 TANDEM AXLE BLACK

### **SELLING FEATURES**

ONTARIO'S LEADING ALUMINUM CARGO/ENCLOSED TRAILER DEALER!

Get into the action and take your toys to paradise in an all aluminum V-nose enclosed cargo trailer! On the beautiful Bluewater shores of Lake Huron in downtown Kincardine, Ontario, is where you'll find us.