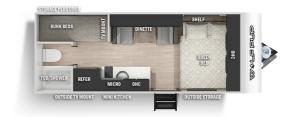

### **SELLING FEATURES**

Wolf Pup 16BHS by Cherokee is ready for a family to take camping. Comes with seamless countertops in the kitchen, 2 door fridge, 2 burner stove, microwave, 2 single bunk beds in the rear and a queen size bed up front. This stock number also comes with the Juice Pack package which includes a roof ...