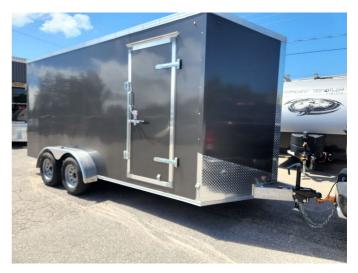

## 2023 WEBERLANE WL V NOSE 7X16X7 TANDEM AXLE CHARCOAL

## **SPECIFICATIONS**

| Year                | 2023                        |
|---------------------|-----------------------------|
| Manufacturer        | WEBERLANE                   |
| Brand               | WL V NOSE                   |
| Model               | 7X16X7 TANDEM AXLE CHARCOAL |
| Туре                | Cargo Trailer               |
| Status              | New                         |
| Stock #             | P2430                       |
| Financing Available | ×                           |
| Warranty Available  | ×                           |
| Suspension          | N/A                         |
| Leveling            | N/A                         |
| Exterior Length     | 16.0 ft.                    |
| Dry Weight          | 2098 lbs.                   |
| Sleeping Capacity   | N/A person(s)               |
| Interior Colour     | N/A                         |
| Exterior Colour     | N/A                         |
| Slideouts           | N/A                         |