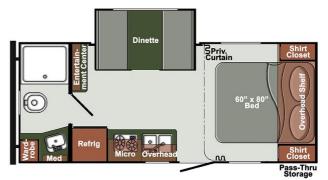

## 2022 GULFSTREAM GULF BREEZE 21QBD

## SPECIFICATIONS

| Year                | 2022           |
|---------------------|----------------|
| Manufacturer        | GULFSTREAM     |
| Brand               | GULF BREEZE    |
| Model               | 21QBD          |
| Туре                | Travel Trailer |
| Status              | New            |
| Stock #             | 6182           |
| Financing Available | ✓              |
| Warranty Available  | ✓              |
| Suspension          | N/A            |
| Leveling            | N/A            |
| Exterior Length     | 21.0 ft.       |
| Dry Weight          | N/A lbs.       |
| Sleeping Capacity   | 4 person(s)    |
| Interior Colour     | N/A            |
| Exterior Colour     | N/A            |
| Slideouts           | 1              |
|                     |                |