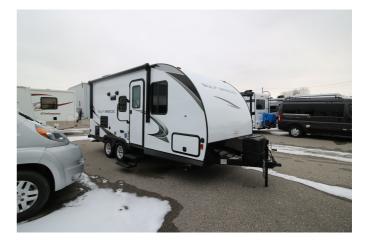

## 2022 GULFSTREAM GULF BREEZE 21QBD

## SPECIFICATIONS

| Year                | 2022           |
|---------------------|----------------|
| Manufacturer        | GULFSTREAM     |
| Brand               | GULF BREEZE    |
| Model               | 21QBD          |
| Туре                | Travel Trailer |
| Status              | New            |
| Stock #             | 6182           |
| Financing Available | ✓              |
| Warranty Available  | ✓              |
| Suspension          | N/A            |
| Leveling            | N/A            |
| Exterior Length     | 21.0 ft.       |
| Dry Weight          | N/A lbs.       |
| Sleeping Capacity   | 4 person(s)    |
| Interior Colour     | N/A            |
| Exterior Colour     | N/A            |
| Slideouts           | 1              |
|                     |                |