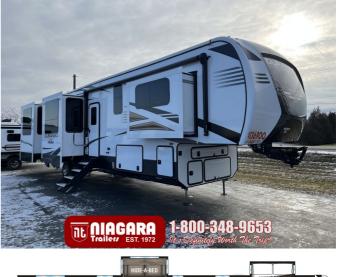

## 2022 K-Z INC. DURANGO GOLD G391RKF

#### SPECIFICATIONS

| Year2022ManufacturerK-Z INC.BrandDURANGO GOLDModelG391RKFTypeFifth WheelStatusNewStock #DU339Financing AvailableWarranty AvailableSuspensionN/ALeveling39.0 ft.Dry Weight13177 lbs.Sleeping Capacity6 person(s)Interior ColourN/A                                                                                                                                                                                                                                                                                                                                                                                                                                                                                                                                                                                                                                                                                                                                                                                                                                                                                                                                                                                                                                                                                                                                                                                                                                                                                                                                                                                                                                                                                                                                                                                                                                                                                                                                                                                                                                                                     |                     |              |
|-------------------------------------------------------------------------------------------------------------------------------------------------------------------------------------------------------------------------------------------------------------------------------------------------------------------------------------------------------------------------------------------------------------------------------------------------------------------------------------------------------------------------------------------------------------------------------------------------------------------------------------------------------------------------------------------------------------------------------------------------------------------------------------------------------------------------------------------------------------------------------------------------------------------------------------------------------------------------------------------------------------------------------------------------------------------------------------------------------------------------------------------------------------------------------------------------------------------------------------------------------------------------------------------------------------------------------------------------------------------------------------------------------------------------------------------------------------------------------------------------------------------------------------------------------------------------------------------------------------------------------------------------------------------------------------------------------------------------------------------------------------------------------------------------------------------------------------------------------------------------------------------------------------------------------------------------------------------------------------------------------------------------------------------------------------------------------------------------------|---------------------|--------------|
| BrandDURANGO GOLDModelG391RKFTypeFifth WheelStatusNewStock #DU339Financing AvailableWarranty AvailableSuspensionN/ALevelingN/ADry Weight13177 lbs.Sleeping Capacity6 person(s)Interior ColourBARISTA                                                                                                                                                                                                                                                                                                                                                                                                                                                                                                                                                                                                                                                                                                                                                                                                                                                                                                                                                                                                                                                                                                                                                                                                                                                                                                                                                                                                                                                                                                                                                                                                                                                                                                                                                                                                                                                                                                  | Year                | 2022         |
| ModelG391RKFTypeFifth WheelStatusNewStock #DU339Financing Available✓Warranty Available✓SuspensionN/ALevelingN/AExterior Length39.0 ft.Dry Weight13177 lbs.Sleeping Capacity6 person(s)Interior ColourBARISTA                                                                                                                                                                                                                                                                                                                                                                                                                                                                                                                                                                                                                                                                                                                                                                                                                                                                                                                                                                                                                                                                                                                                                                                                                                                                                                                                                                                                                                                                                                                                                                                                                                                                                                                                                                                                                                                                                          | Manufacturer        | K-Z INC.     |
| TypeFifth WheelStatusNewStock #DU339Financing Available✓Warranty Available✓SuspensionN/ALevelingN/AExterior Length39.0 ft.Dry Weight13177 lbs.Sleeping Capacity6 person(s)Interior ColourBARISTA                                                                                                                                                                                                                                                                                                                                                                                                                                                                                                                                                                                                                                                                                                                                                                                                                                                                                                                                                                                                                                                                                                                                                                                                                                                                                                                                                                                                                                                                                                                                                                                                                                                                                                                                                                                                                                                                                                      | Brand               | DURANGO GOLD |
| StatusNewStock #DU339Financing Available✓Warranty Available✓SuspensionN/ALevelingN/AExterior Length39.0 ft.Dry Weight13177 lbs.Sleeping Capacity6 person(s)Interior ColourBARISTA                                                                                                                                                                                                                                                                                                                                                                                                                                                                                                                                                                                                                                                                                                                                                                                                                                                                                                                                                                                                                                                                                                                                                                                                                                                                                                                                                                                                                                                                                                                                                                                                                                                                                                                                                                                                                                                                                                                     | Model               | G391RKF      |
| Stock #DU339Financing Available✓Warranty Available✓SuspensionN/ALevelingN/AExterior Length39.0 ft.Dry Weight13177 lbs.Sleeping Capacity6 person(s)Interior ColourBARISTA                                                                                                                                                                                                                                                                                                                                                                                                                                                                                                                                                                                                                                                                                                                                                                                                                                                                                                                                                                                                                                                                                                                                                                                                                                                                                                                                                                                                                                                                                                                                                                                                                                                                                                                                                                                                                                                                                                                              | Туре                | Fifth Wheel  |
| Financing AvailableImage: Constraint of the sector of the sec | Status              | New          |
| Warranty Available✓SuspensionN/ALevelingN/AExterior Length39.0 ft.Dry Weight13177 lbs.Sleeping Capacity6 person(s)Interior ColourBARISTA                                                                                                                                                                                                                                                                                                                                                                                                                                                                                                                                                                                                                                                                                                                                                                                                                                                                                                                                                                                                                                                                                                                                                                                                                                                                                                                                                                                                                                                                                                                                                                                                                                                                                                                                                                                                                                                                                                                                                              | Stock #             | DU339        |
| SuspensionN/ALevelingN/AExterior Length39.0 ft.Dry Weight13177 lbs.Sleeping Capacity6 person(s)Interior ColourBARISTA                                                                                                                                                                                                                                                                                                                                                                                                                                                                                                                                                                                                                                                                                                                                                                                                                                                                                                                                                                                                                                                                                                                                                                                                                                                                                                                                                                                                                                                                                                                                                                                                                                                                                                                                                                                                                                                                                                                                                                                 | Financing Available | ✓            |
| LevelingN/AExterior Length39.0 ft.Dry Weight13177 lbs.Sleeping Capacity6 person(s)Interior ColourBARISTA                                                                                                                                                                                                                                                                                                                                                                                                                                                                                                                                                                                                                                                                                                                                                                                                                                                                                                                                                                                                                                                                                                                                                                                                                                                                                                                                                                                                                                                                                                                                                                                                                                                                                                                                                                                                                                                                                                                                                                                              | Warranty Available  | ✓            |
| Exterior Length39.0 ft.Dry Weight13177 lbs.Sleeping Capacity6 person(s)Interior ColourBARISTA                                                                                                                                                                                                                                                                                                                                                                                                                                                                                                                                                                                                                                                                                                                                                                                                                                                                                                                                                                                                                                                                                                                                                                                                                                                                                                                                                                                                                                                                                                                                                                                                                                                                                                                                                                                                                                                                                                                                                                                                         | Suspension          | N/A          |
| Dry Weight13177 lbs.Sleeping Capacity6 person(s)Interior ColourBARISTA                                                                                                                                                                                                                                                                                                                                                                                                                                                                                                                                                                                                                                                                                                                                                                                                                                                                                                                                                                                                                                                                                                                                                                                                                                                                                                                                                                                                                                                                                                                                                                                                                                                                                                                                                                                                                                                                                                                                                                                                                                | Leveling            | N/A          |
| Sleeping Capacity     6 person(s)       Interior Colour     BARISTA                                                                                                                                                                                                                                                                                                                                                                                                                                                                                                                                                                                                                                                                                                                                                                                                                                                                                                                                                                                                                                                                                                                                                                                                                                                                                                                                                                                                                                                                                                                                                                                                                                                                                                                                                                                                                                                                                                                                                                                                                                   | Exterior Length     | 39.0 ft.     |
| Interior Colour BARISTA                                                                                                                                                                                                                                                                                                                                                                                                                                                                                                                                                                                                                                                                                                                                                                                                                                                                                                                                                                                                                                                                                                                                                                                                                                                                                                                                                                                                                                                                                                                                                                                                                                                                                                                                                                                                                                                                                                                                                                                                                                                                               | Dry Weight          | 13177 lbs.   |
|                                                                                                                                                                                                                                                                                                                                                                                                                                                                                                                                                                                                                                                                                                                                                                                                                                                                                                                                                                                                                                                                                                                                                                                                                                                                                                                                                                                                                                                                                                                                                                                                                                                                                                                                                                                                                                                                                                                                                                                                                                                                                                       | Sleeping Capacity   | 6 person(s)  |
| Exterior Colour N/A                                                                                                                                                                                                                                                                                                                                                                                                                                                                                                                                                                                                                                                                                                                                                                                                                                                                                                                                                                                                                                                                                                                                                                                                                                                                                                                                                                                                                                                                                                                                                                                                                                                                                                                                                                                                                                                                                                                                                                                                                                                                                   | Interior Colour     | BARISTA      |
|                                                                                                                                                                                                                                                                                                                                                                                                                                                                                                                                                                                                                                                                                                                                                                                                                                                                                                                                                                                                                                                                                                                                                                                                                                                                                                                                                                                                                                                                                                                                                                                                                                                                                                                                                                                                                                                                                                                                                                                                                                                                                                       | Exterior Colour     | N/A          |
| Slideouts 5                                                                                                                                                                                                                                                                                                                                                                                                                                                                                                                                                                                                                                                                                                                                                                                                                                                                                                                                                                                                                                                                                                                                                                                                                                                                                                                                                                                                                                                                                                                                                                                                                                                                                                                                                                                                                                                                                                                                                                                                                                                                                           | Slideouts           | 5            |