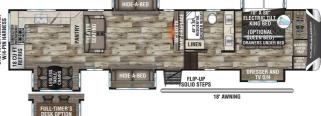

#### SELLING FEATURES

Full-Time Luxury Fifth Wheels: Live the dream! Durango Gold checks all the boxes for full-time luxury, with must-have standard features including residential furniture, a chef's kitchen, multiple slideout rooms, washer/dryer prep, king beds, walk-in closet, and a residential shower with built-in ...