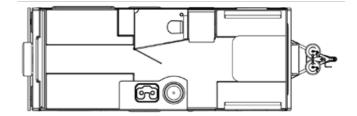

## 2023 SAFARI CONDO ALTO 2114

## SPECIFICATIONS

| Year                   | 2023                                     |
|------------------------|------------------------------------------|
| Manufacturer           | SAFARI CONDO                             |
| Brand                  | ALTO                                     |
| Model                  | 2114                                     |
| Туре                   | Travel Trailer                           |
| Status                 | New                                      |
| Stock #                | 6210                                     |
| Financing<br>Available | ✓                                        |
| Warranty<br>Available  | ✓                                        |
| Suspension             | N/A                                      |
| Leveling               | N/A                                      |
| Exterior Length        | 21.0 ft.                                 |
| Dry Weight             | N/A lbs.                                 |
| Sleeping Capacity      | 4 person(s)                              |
| Interior Colour        | NATURAL BEIGE/ DANISH MAPLE/<br>CONCRETE |
| Exterior Colour        | SILVER                                   |
| Slideouts              | N/A                                      |