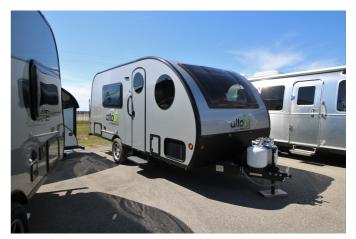

## 2023 SAFARI CONDO ALTO 2114

## SPECIFICATIONS

| Year                   | 2023                                     |
|------------------------|------------------------------------------|
| Manufacturer           | SAFARI CONDO                             |
| Brand                  | ALTO                                     |
| Model                  | 2114                                     |
| Туре                   | Travel Trailer                           |
| Status                 | New                                      |
| Stock #                | 6210                                     |
| Financing<br>Available | ✓                                        |
| Warranty<br>Available  | ✓                                        |
| Suspension             | N/A                                      |
| Leveling               | N/A                                      |
| Exterior Length        | 21.0 ft.                                 |
| Dry Weight             | N/A lbs.                                 |
| Sleeping Capacity      | 4 person(s)                              |
| Interior Colour        | NATURAL BEIGE/ DANISH MAPLE/<br>CONCRETE |
| Exterior Colour        | SILVER                                   |
| Slideouts              | N/A                                      |