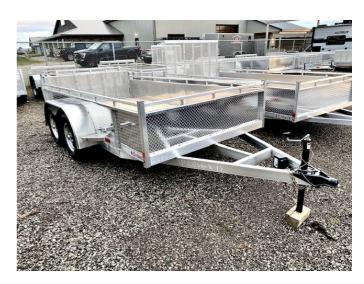

## 2022 ENBECK E ALUMINUM 6X12 TANDEM AXLE UTILITY TRAILER INCOMING

## **SPECIFICATIONS**

| Year                   | 2022                                      |
|------------------------|-------------------------------------------|
| Manufacturer           | ENBECK                                    |
| Brand                  | E ALUMINUM                                |
| Model                  | 6X12 TANDEM AXLE UTILITY TRAILER INCOMING |
| Туре                   | Utility Trailer                           |
| Status                 | New                                       |
| Stock #                | P66x12                                    |
| Financing<br>Available | ~                                         |
| Warranty<br>Available  | •                                         |
| Suspension             | N/A                                       |
| Leveling               | N/A                                       |
| Exterior Length        | 12.0 ft.                                  |
| Dry Weight             | 960 lbs.                                  |
| Sleeping<br>Capacity   | N/A person(s)                             |
| Interior Colour        | N/A                                       |
| Exterior Colour        | N/A                                       |
| Slideouts              | N/A                                       |
|                        |                                           |