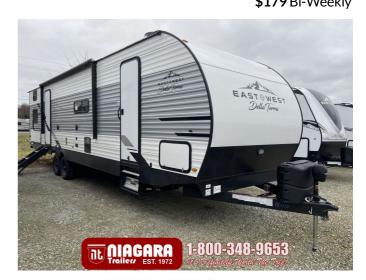

# 2022 EAST TO WEST DELLA TERRA 312BH

\$51,900.00 **\$179** Bi-Weekly

### **SPECIFICATIONS**

| Year                                         | 2022                                     |
|----------------------------------------------|------------------------------------------|
| Manufacturer                                 | EAST TO WEST                             |
| Brand                                        | DELLA TERRA                              |
| Model                                        | 312BH                                    |
| Туре                                         | Travel Trailer                           |
| Status                                       | New                                      |
| Stock #                                      | FR1110                                   |
| Financing Available                          | ✓                                        |
| Warranty Available                           | ✓                                        |
| Suspension                                   | N/A                                      |
| Leveling                                     | N/A                                      |
| Fortanda of the sale                         |                                          |
| Exterior Length                              | 31.0 ft.                                 |
| Dry Weight                                   | 31.0 ft.<br>8585 lbs.                    |
|                                              | 02.0.0                                   |
| Dry Weight                                   | 8585 lbs.                                |
| Dry Weight Sleeping Capacity                 | 8585 lbs.<br>8 person(s)                 |
| Dry Weight Sleeping Capacity Interior Colour | 8585 lbs.<br>8 person(s)<br>SILVER BIRCH |