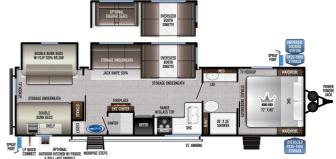

### **SPECIFICATIONS**

| Year                                         | 2022                                     |
|----------------------------------------------|------------------------------------------|
| Manufacturer                                 | EAST TO WEST                             |
| Brand                                        | DELLA TERRA                              |
| Model                                        | 312BH                                    |
| Туре                                         | Travel Trailer                           |
| Status                                       | New                                      |
| Stock #                                      | FR1110                                   |
| Financing Available                          | ✓                                        |
| Warranty Available                           | ✓                                        |
| Suspension                                   | N/A                                      |
| Leveling                                     | N/A                                      |
| Fortanda of the sale                         |                                          |
| Exterior Length                              | 31.0 ft.                                 |
| Dry Weight                                   | 31.0 ft.<br>8585 lbs.                    |
|                                              | 02.0.0                                   |
| Dry Weight                                   | 8585 lbs.                                |
| Dry Weight Sleeping Capacity                 | 8585 lbs.<br>8 person(s)                 |
| Dry Weight Sleeping Capacity Interior Colour | 8585 lbs.<br>8 person(s)<br>SILVER BIRCH |

## **SELLING FEATURES**

Della Terra Travel Trailers. At EAST TO WEST, we build RVs for every adventure. Della Terra, our line of travel trailers, are designed with your comfort and convenience in mind. From countless  $features\ to\ reliable\ quality\ construction, we\ strive\ to\ offer\ you\ a\ product\ that\ will\ make\ your\ camping\ ...$ 