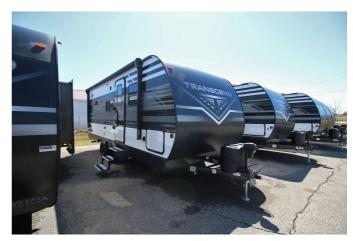

## 2022 GRAND DESIGN TRANSCEND XPLOR 200MK

## **SPECIFICATIONS**

| ST ECH TO THORIS    |                 |
|---------------------|-----------------|
| Year                | 2022            |
| Manufacturer        | GRAND DESIGN    |
| Brand               | TRANSCEND XPLOR |
| Model               | 200MK           |
| Туре                | Travel Trailer  |
| Status              | New             |
| Stock #             | 6649            |
| Financing Available | ✓               |
| Warranty Available  | ✓               |
| Suspension          | N/A             |
| Leveling            | N/A             |
| Exterior Length     | 24.0 ft.        |
| Dry Weight          | N/A lbs.        |
| Sleeping Capacity   | 4 person(s)     |
| Interior Colour     | GUNSTOCK        |
| Exterior Colour     | N/A             |
| Slideouts           | 1               |
|                     |                 |