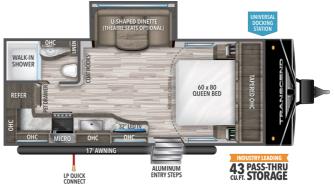

## 2022 GRAND DESIGN TRANSCEND XPLOR 200MK

## **SPECIFICATIONS**

| ST ECH TO THORIS    |                 |
|---------------------|-----------------|
| Year                | 2022            |
| Manufacturer        | GRAND DESIGN    |
| Brand               | TRANSCEND XPLOR |
| Model               | 200MK           |
| Туре                | Travel Trailer  |
| Status              | New             |
| Stock #             | 6649            |
| Financing Available | ✓               |
| Warranty Available  | ✓               |
| Suspension          | N/A             |
| Leveling            | N/A             |
| Exterior Length     | 24.0 ft.        |
| Dry Weight          | N/A lbs.        |
| Sleeping Capacity   | 4 person(s)     |
| Interior Colour     | GUNSTOCK        |
| Exterior Colour     | N/A             |
| Slideouts           | 1               |
|                     |                 |