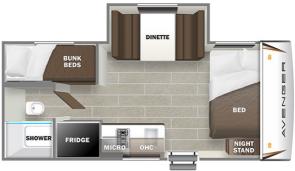

# **SELLING FEATURES**

Who is ready for a camping trip? The Avenger LT 17BHS travel trailer by Prime Time is perfect for your family of up to 5 people. The kids will love the bunk beds in the back and parents will appreciate the front bed in the front. This model includes a dinette slide, which will gives the family pl...