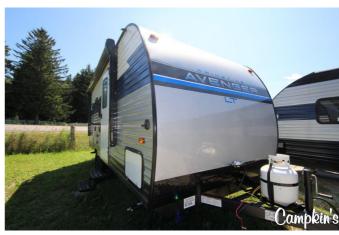

# 2022 PRIMETIME AVENGER LT 17BHS

# **SELLING FEATURES**

Who is ready for a camping trip? The Avenger LT 17BHS travel trailer by Prime Time is perfect for your family of up to 5 people. The kids will love the bunk beds in the back and parents will appreciate the front bed in the front. This model includes a dinette slide, which will gives the family pl...