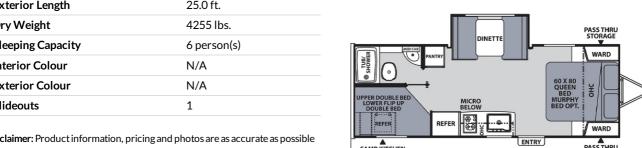

## **SPECIFICATIONS**

| Year                | 2022           |  |  |
|---------------------|----------------|--|--|
| Manufacturer        | COACHMEN       |  |  |
| Brand               | APEX NANO      |  |  |
| Model               | 208BHS         |  |  |
| Туре                | Travel Trailer |  |  |
| Status              | New            |  |  |
| Stock #             | 12842          |  |  |
| Financing Available | ✓              |  |  |
| Warranty Available  | ✓              |  |  |
| Suspension          | Springs        |  |  |
| Leveling            | Manual         |  |  |
| Exterior Length     | 25.0 ft.       |  |  |
| Dry Weight          | 4255 lbs.      |  |  |
| Sleeping Capacity   | 6 person(s)    |  |  |
| Interior Colour     | N/A            |  |  |
| Exterior Colour     | N/A            |  |  |
| Slideouts           | 1              |  |  |

## **SELLING FEATURES**

Popular floor plan for a family, this Apex Nano 208BHS is a must see. Azdel construction, wide dinette slide out, bunk beds, full size queen bed, great storage and outside kitchen. What are you are not plan for a family, this Apex Nano 208BHS is a must see. Azdel construction, wide dinette slide out, bunk beds, full size queen bed, great storage and outside kitchen. What are you are not plan for a family, this Apex Nano 208BHS is a must see. Azdel construction, wide dinette slide out, bunk beds, full size queen bed, great storage and outside kitchen. What are you are not plan for a family, this Apex Nano 208BHS is a must see. Azdel construction, wide dinette slide out, bunk beds, full size queen bed, great storage and outside kitchen. What are you are not plan for a family size queen beds, full size qmissing. Check it out today. Call or text us at 905-655-8613.