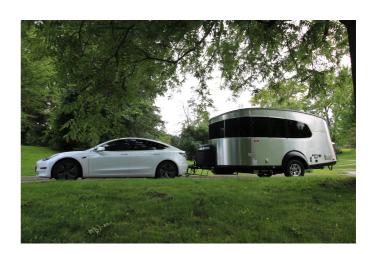

## 2022 AIRSTREAM AIRSTREAM BASECAMP 20

## **SPECIFICATIONS**

| Year                | 2022           |
|---------------------|----------------|
| Manufacturer        | AIRSTREAM      |
| Brand               | AIRSTREAM      |
| Model               | BASECAMP 20    |
| Туре                | Travel Trailer |
| Status              | New            |
| Stock #             | 6424           |
| Financing Available | ✓              |
| Warranty Available  | ✓              |
| Suspension          | N/A            |
| Leveling            | N/A            |
| Exterior Length     | 20.0 ft.       |
| Dry Weight          | N/A lbs.       |
| Sleeping Capacity   | 4 person(s)    |
| Interior Colour     | FOREST RIDGE   |
| Exterior Colour     | ALUMINUM       |
| Slideouts           | N/A            |
|                     |                |