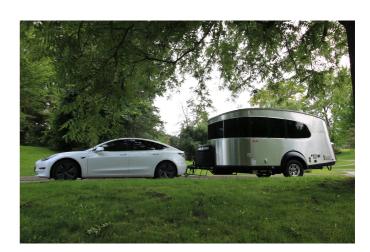

## 2022 AIRSTREAM AIRSTREAM BASECAMP 20

## **SPECIFICATIONS**

| Year                | 2022           |
|---------------------|----------------|
| Manufacturer        | AIRSTREAM      |
| Brand               | AIRSTREAM      |
| Model               | BASECAMP 20    |
| Туре                | Travel Trailer |
| Status              | New            |
| Stock #             | 6424           |
| Financing Available | ✓              |
| Warranty Available  | ✓              |
| Suspension          | N/A            |
| Leveling            | N/A            |
| Exterior Length     | 20.0 ft.       |
| Dry Weight          | N/A lbs.       |
| Sleeping Capacity   | 4 person(s)    |
| Interior Colour     | FOREST RIDGE   |
| Exterior Colour     | ALUMINUM       |
| Slideouts           | N/A            |
|                     |                |