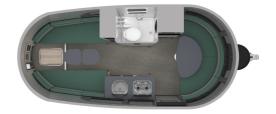

## 2022 AIRSTREAM AIRSTREAM BASECAMP 20

## **SPECIFICATIONS**

| Year                | 2022           |
|---------------------|----------------|
| Manufacturer        | AIRSTREAM      |
| Brand               | AIRSTREAM      |
| Model               | BASECAMP 20    |
| Туре                | Travel Trailer |
| Status              | New            |
| Stock #             | 6424           |
| Financing Available | ✓              |
| Warranty Available  | ✓              |
| Suspension          | N/A            |
| Leveling            | N/A            |
| Exterior Length     | 20.0 ft.       |
| Dry Weight          | N/A lbs.       |
| Sleeping Capacity   | 4 person(s)    |
| Interior Colour     | FOREST RIDGE   |
| Exterior Colour     | ALUMINUM       |
| Slideouts           | N/A            |
|                     |                |