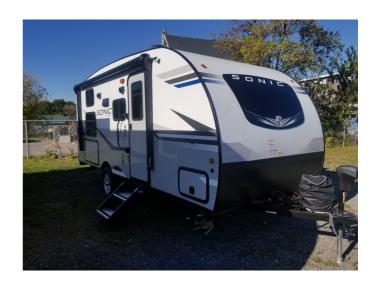

## 2022 VENTURE SONIC LITE 169VUD

## **SPECIFICATIONS**

| Year                | 2022           |
|---------------------|----------------|
| Manufacturer        | VENTURE        |
| Brand               | SONIC LITE     |
| Model               | 169VUD         |
| Туре                | Travel Trailer |
| Status              | New            |
| Stock #             | N4121030       |
| Financing Available | ×              |
| Warranty Available  | ×              |
| Suspension          | N/A            |
| Leveling            | N/A            |
| Exterior Length     | 22.0 ft.       |
| Dry Weight          | 3470 lbs.      |
| Sleeping Capacity   | 5 person(s)    |
| Interior Colour     | SLATE          |
| Exterior Colour     | N/A            |
| Slideouts           | 1              |
|                     |                |